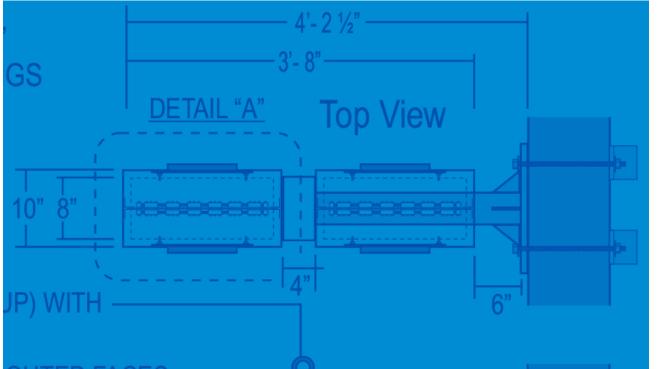

## SIGNAGE TYPES

Identification signs Wayfinding signs Entry signs

Custom Street signs Monument signs **Directional signs** 

Indexing signs Dimensional letters Illuminated letters

•:| b=

SECTION DETAIL

CHEMICALLY BONDED TO CHEMICALLY BONDED TO CHEMICALLY BONDED TO CHEMICALLY BONDED TO CHEMICALLY BONDENT WHITE ADRIVED 34" ACRYLIC DECORATIVE ACRYLIC BANE 10 114" THICK TRANSLUCENT WHITE ACRY 19" DEEP WHITE ACRYLIC LETTER RETUR

LETTER RETURNS

# NGE HEART ATTACK UNIT

FACE SECTION "C"

1 1/2" X 3/16" X 4'-2" FLAT BAR WELDED TO FACES "A" AND "C" ONLY