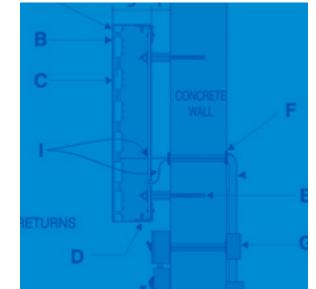

## SIGNAGE TYPES

Identification signs Wayfinding signs Entry signs

Custom Street signs Monument signs **Directional signs** 

Indexing signs Dimensional letters Illuminated letters

•:| b=

SECTION DETAIL

CHEMICALLY BONDED TO CHEMICALLY BONDED TO CHEMICALLY BONDED TO CHEMICALLY BONDED TO CHEMICALLY BONDENT WHITE ADRIVED 34" ACRYLIC DECORATIVE ACRYLIC BANE 10 114" THICK TRANSLUCENT WHITE ACRY 19" DEEP WHITE ACRYLIC LETTER RETUR

LETTER RETURNS