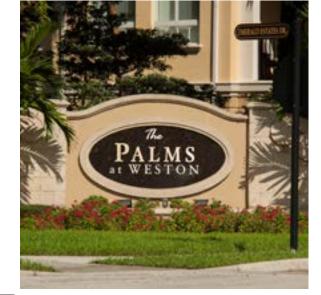

## **RESIDENTIAL WAYFINDING**

The team has recently produced wayfinding signs, custom street signs and monument signs for many of our municipality clients such as the City of Weston, City of Coral Springs, City of Bay Harbor Islands and the City of Sunny Isles Beach to name a few.