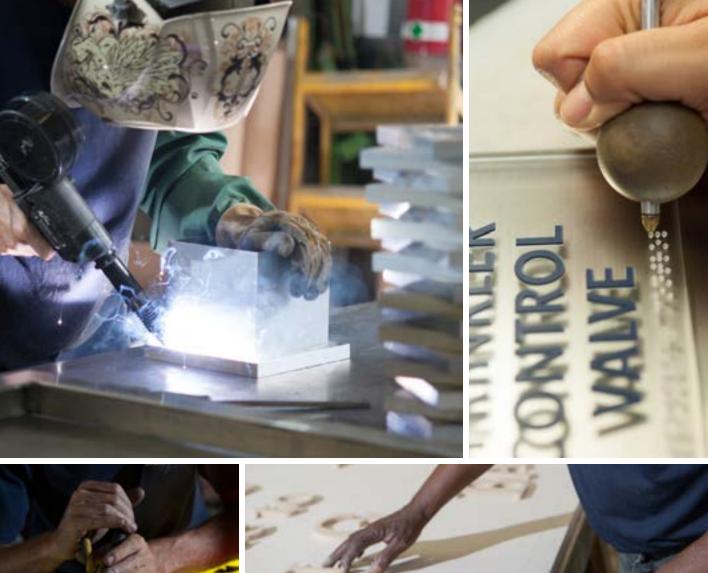

### CRAFTSMANSHIP

With countless years of experience combined, our sign team has the expertise in working with metals, acrylics and woods. GraphPlex installers will expertly install your vinyl graphics, street signs, ADA signs, or wall signs in a precise and professional manner.