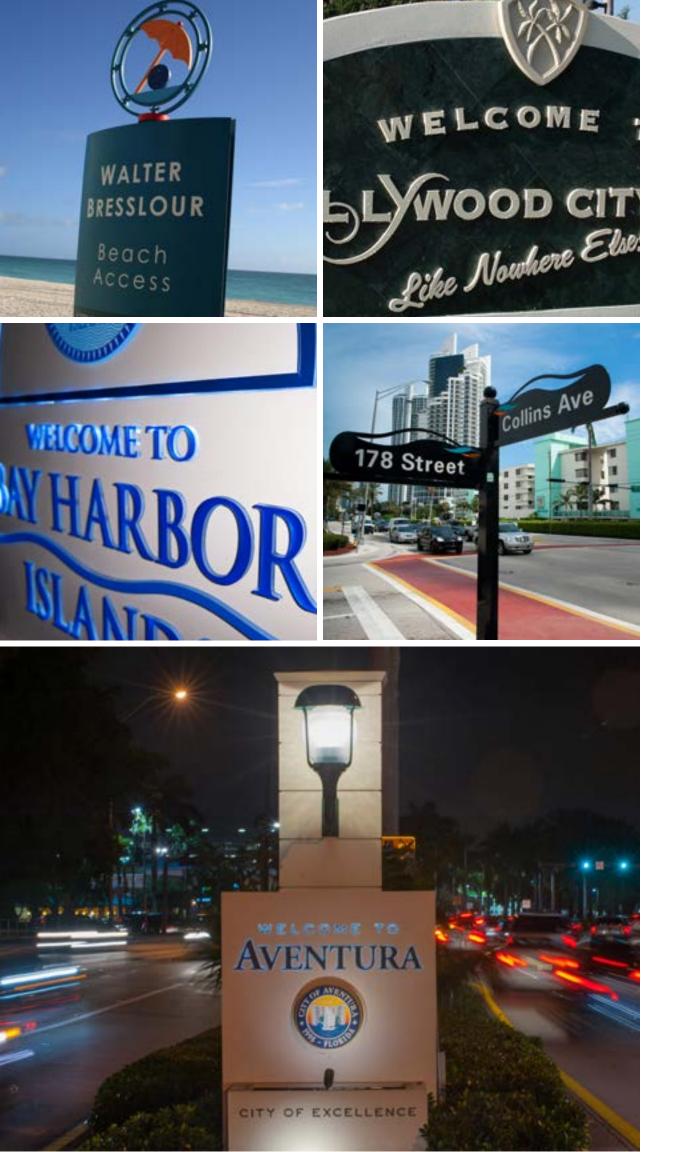

## **RESIDENTIAL WAYFINDING**

The team has recently produced wayfinding signs, custom street signs and monument signs for many of our municipality clients such as the City of Weston, City of Coral Springs, City of Bay Harbor Islands and the City of Sunny Isles Beach to name a few.