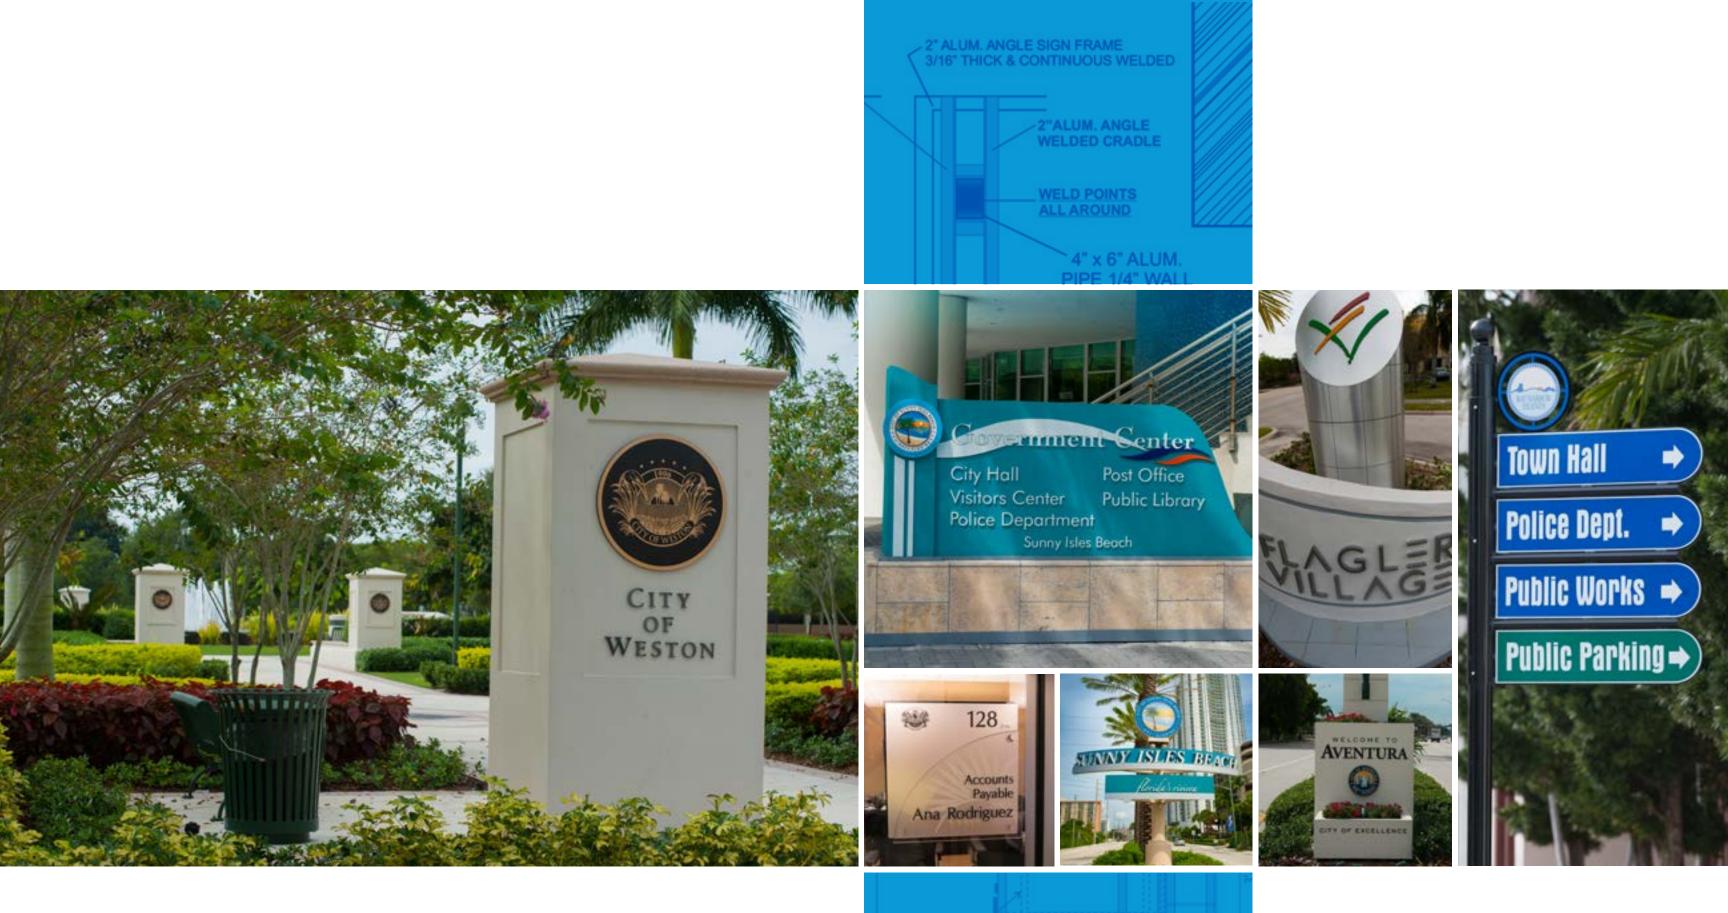

## **RESIDENTIAL WAYFINDING**

The team has recently produced wayfinding signs, custom street signs and monument signs for many of our municipality clients such as the City of Weston, City of Coral Springs, City of Bay Harbor Islands and the City of Sunny Isles Beach to name a few.

## SIGNAGE TYPES

Identification signs Wayfinding signs Entry signs

Custom Street signs Monument signs **Directional signs** 

Indexing signs Dimensional letters Illuminated letters

•:| b=

SECTION DETAIL

CHEMICALLY BONDED TO CHEMICALLY BONDED TO CHEMICALLY BONDED TO CHEMICALLY BONDED TO CHEMICALLY BONDENT WHITE ADRIVED 34" ACRYLIC DECORATIVE ACRYLIC BANE 10 114" THICK TRANSLUCENT WHITE ACRY 19" DEEP WHITE ACRYLIC LETTER RETUR