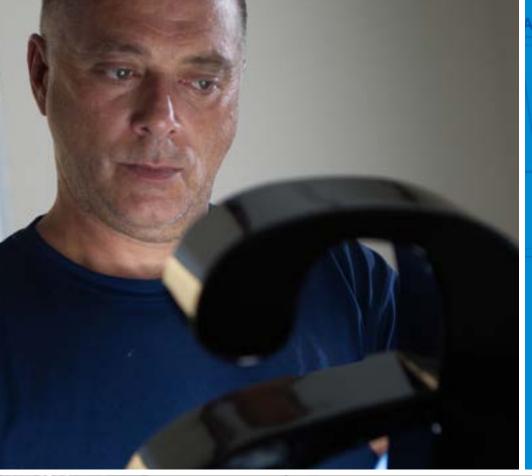

### CRAFTSMANSHIP

With countless years of experience combined, our sign team has the expertise in working with metals, acrylics and woods. GraphPlex installers will expertly install your vinyl graphics, street signs, ADA signs, or wall signs in a precise and professional manner.