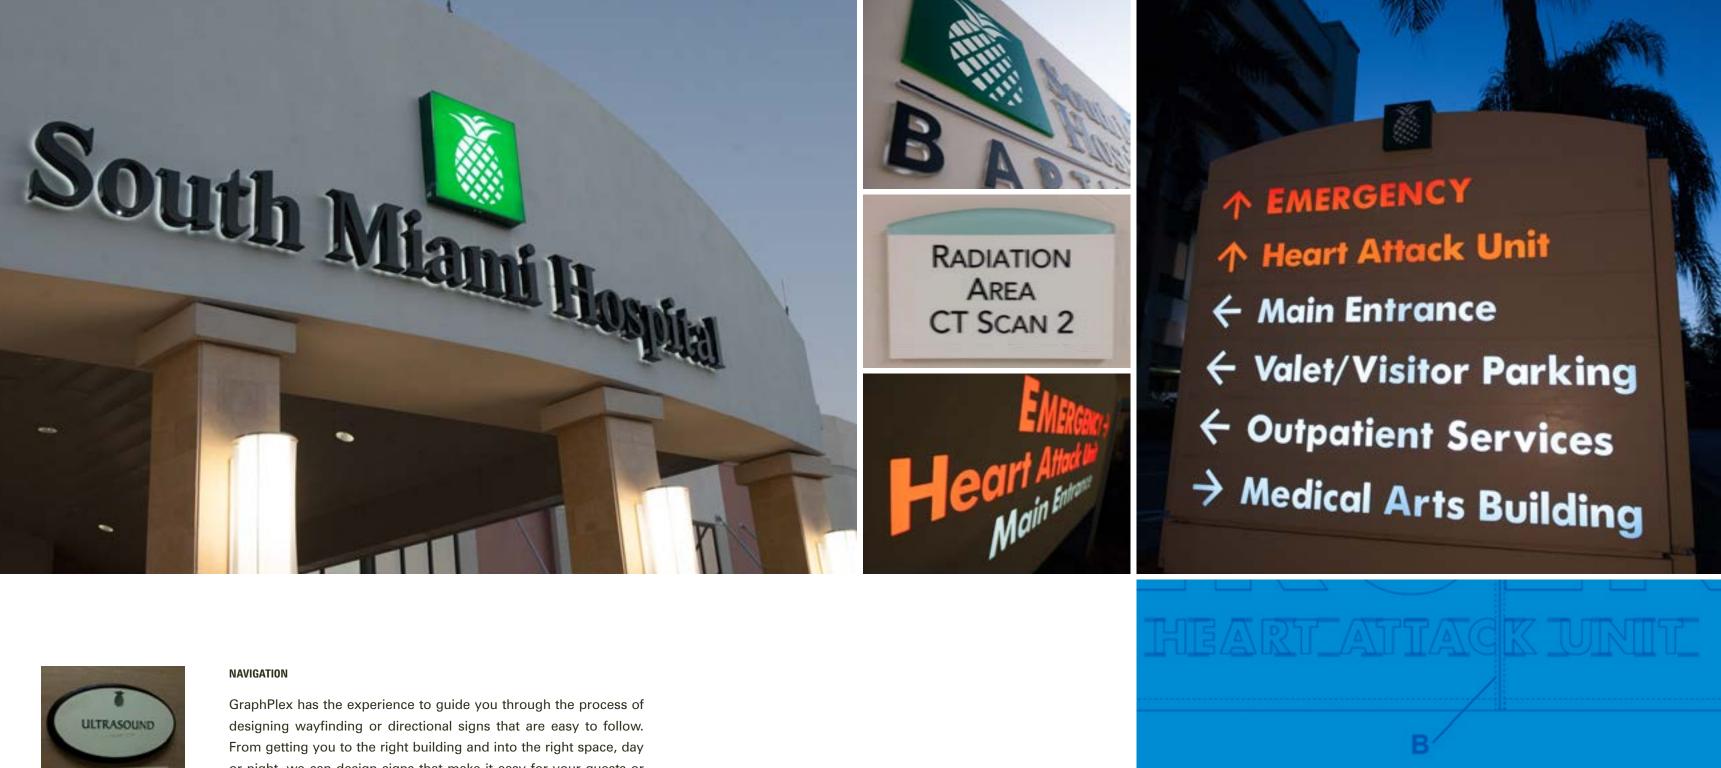

# 40 60 SW 13TH STREET

or night, we can design signs that make it easy for your guests or customers to arrive safely in a simple and informed manner.

CE SECTION "B"

# NGE HEART ATTACK UNIT

FACE SECTION "C"

1 1/2" X 3/16" X 4'-2" FLAT BAR WELDED TO FACES "A" AND "C" ONLY