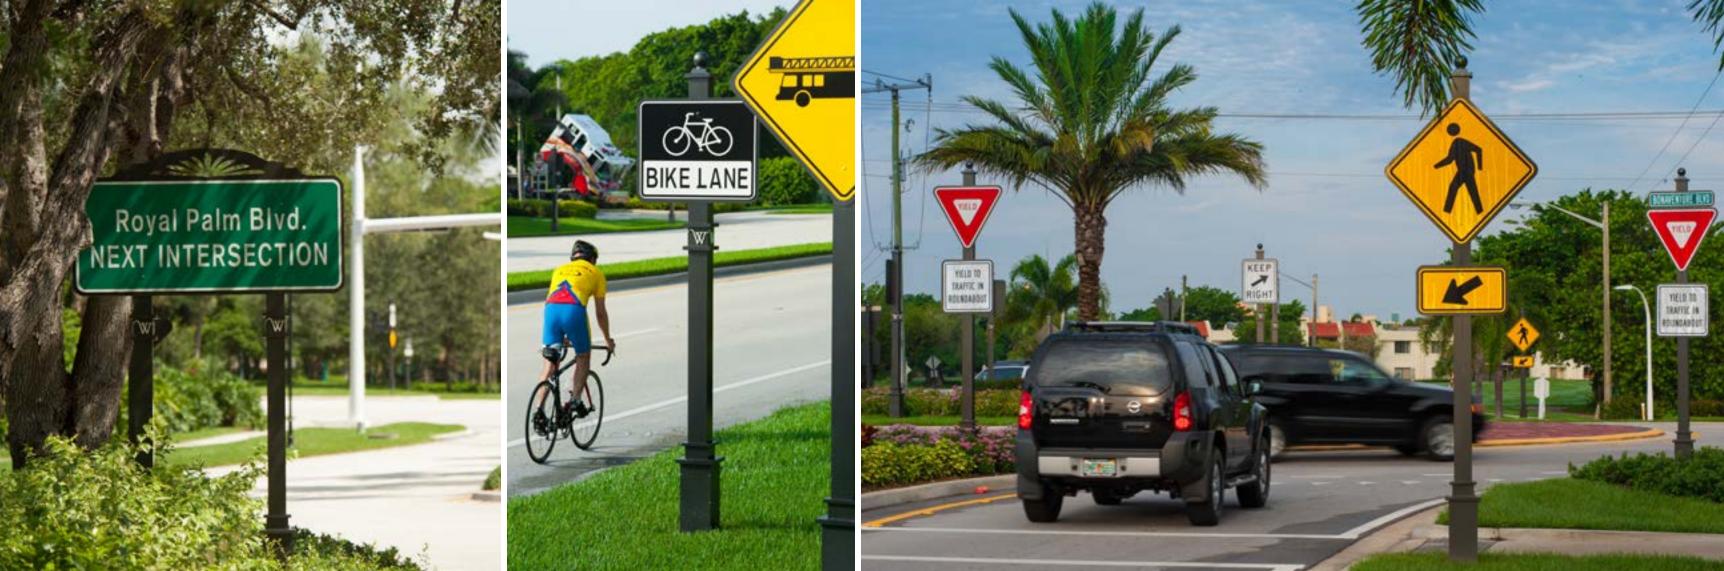

## **RESIDENTIAL WAYFINDING**

The team has recently produced wayfinding signs, custom street signs and monument signs for many of our municipality clients such as the City of Weston, City of Coral Springs, City of Bay Harbor Islands and the City of Sunny Isles Beach to name a few.

## SIGNAGE TYPES

Identification signs Wayfinding signs Entry signs

Custom Street signs Monument signs **Directional signs** 

Indexing signs Dimensional letters Illuminated letters

•:| b=

SECTION DETAIL

CHEMICALLY BONDED TO CHEMICALLY BONDED TO CHEMICALLY BONDED TO CHEMICALLY BONDED TO CHEMICALLY BONDENT WHITE ADRIVED 34" ACRYLIC DECORATIVE ACRYLIC BANE 10 114" THICK TRANSLUCENT WHITE ACRY 19" DEEP WHITE ACRYLIC LETTER RETUR