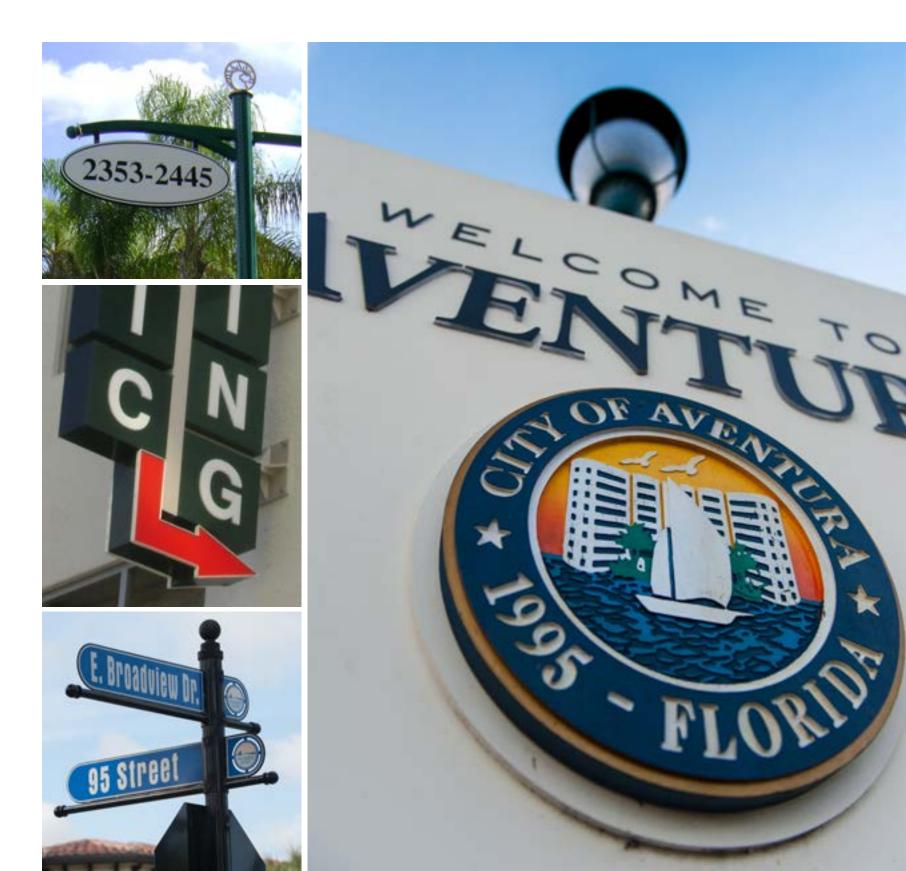

**MUNICIPALITIES** 

GraphPlex has the experience of working with municipalities in numerous fashions. From sign consultants to original project evolution, GraphPlex has the "know how" to work with you.

## **RESIDENTIAL WAYFINDING**

The team has recently produced wayfinding signs, custom street signs and monument signs for many of our municipality clients such as the City of Weston, City of Coral Springs, City of Bay Harbor Islands and the City of Sunny Isles Beach to name a few.

## SIGNAGE TYPES

Identification signs Wayfinding signs Entry signs

Custom Street signs Monument signs **Directional signs** 

Indexing signs Dimensional letters Illuminated letters

•:| b=

SECTION DETAIL

CHEMICALLY BONDED TO CHEMICALLY BONDED TO CHEMICALLY BONDED TO CHEMICALLY BONDED TO CHEMICALLY BONDENT WHITE ADRIVED 34" ACRYLIC DECORATIVE ACRYLIC BANE 10 114" THICK TRANSLUCENT WHITE ACRY 19" DEEP WHITE ACRYLIC LETTER RETUR