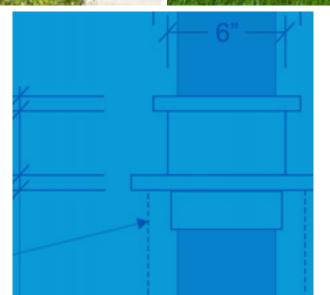

## SIGNAGE TYPES

Identification signs Wayfinding signs Entry signs

Custom Street signs Monument signs **Directional signs** 

Indexing signs Dimensional letters Illuminated letters

•:| b=

SECTION DETAIL

CHEMICALLY BONDED TO CHEMICALLY BONDED TO CHEMICALLY BONDED TO CHEMICALLY BONDED TO CHEMICALLY BONDENT WHITE ADRIVED 34" ACRYLIC DECORATIVE ACRYLIC BANE 10 114" THICK TRANSLUCENT WHITE ACRY 19" DEEP WHITE ACRYLIC LETTER RETUR

LETTER RETURNS